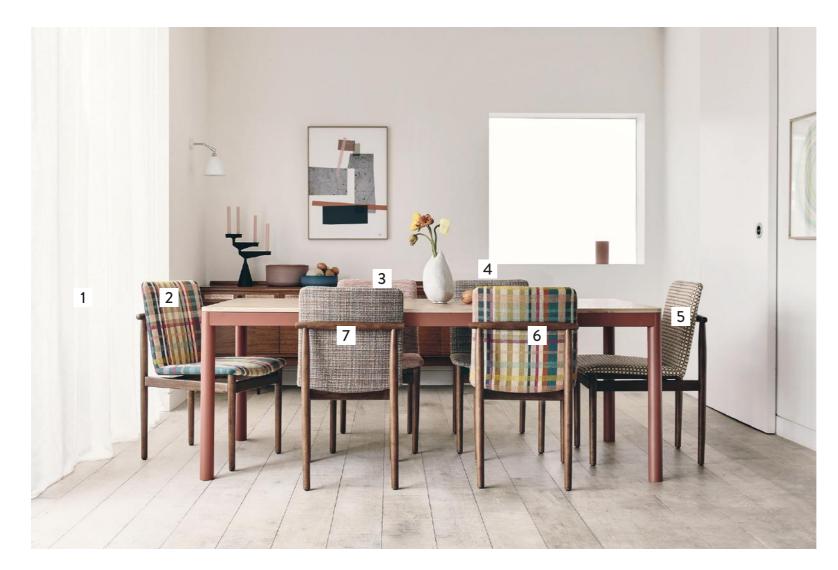

- Alston in Flamingo, 7797/01
  Nolan in Sorbet, 7930/01
- 3. Lavin in Sorbet, 7927/04

- 1. Nimbus in Porcelain, 7919/01
- 2. Oxley in Sorbet, 7926/04

- Opie in Tamarind, 7928/05
  Oxley in Multi, 7926/05
  Arlo in Flamingo, 7929/01

Props & Accessories: Chairs: West Elm

- 1. Nimbus in Porcelain, 7919/01
- 2. Arlo in Flamingo, 7929/01
- 3. Nolan in Sorbet, 7930/01
- 4. Opie in Tamarind, 7928/05
- 5. Oxley in Multi, 7926/05
- 6. Opie in Tamarind, 7928/05
- 7. Oxley in Multi, 7926/05