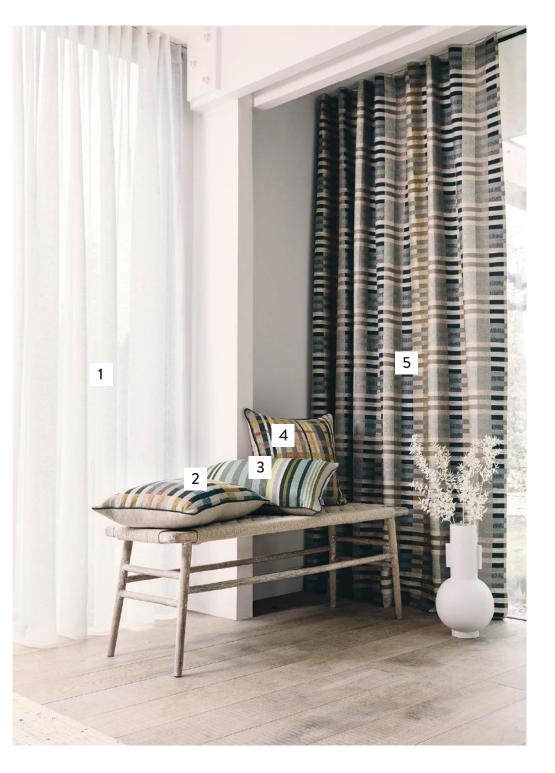

# ROMO

- 1. Nimbus in Porcelain, 7919/01
- 2. Asher in Sorbet, 7925/04
- 3. Olavi in Magnet, 7799/04

- 1. Nimbus in Porcelain, 7919/01
- 2. Olavi in Wild Rose, 7799/10
- 3. Oxley in Sorbet, 7926/04
- 4. Oxley in Multi, 7926/05
- 5. Arlo in Flamingo, 7929/01
- 6. Olavi in Magnet, 7799/04

Props & Accessories: Rug: Emily's House London

- 1. Nimbus in Porcelain, 7919/01
- Olavi in Magnet, 7799/04
  Asher in Sorbet, 7925/04
- 4. Nolan in Sorbet, 7930/01
- 5. Opie in Turtle Dove, 7928/03
- 6. Olavi in Wild Rose, 7799/10
- Lavin in Sorbet, 7927/04 7.