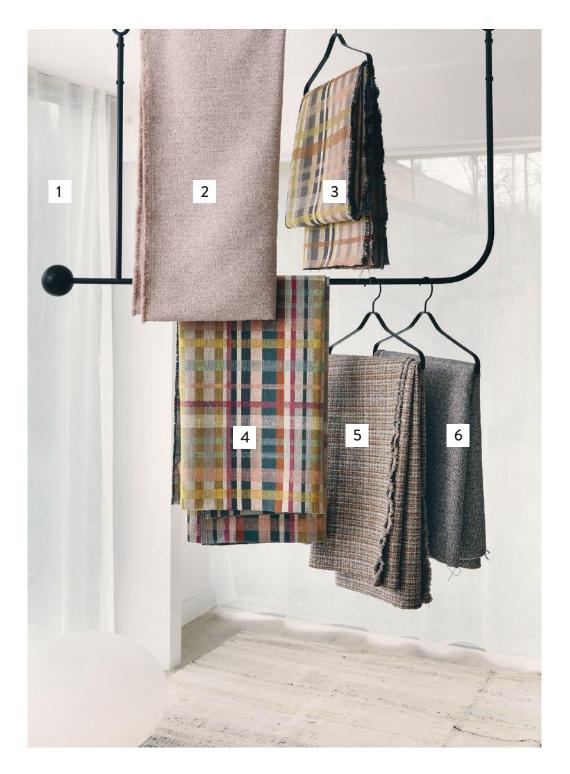

- Alston in Flamingo, 7797/01
  Nolan in Sorbet, 7930/01
- 3. Lavin in Sorbet, 7927/04

- 1. Nimbus in Porcelain, 7919/01
- 2. Oxley in Sorbet, 7926/04

- Opie in Tamarind, 7928/05
  Oxley in Multi, 7926/05
  Arlo in Flamingo, 7929/01

Props & Accessories: Chairs: West Elm

- 1. Nimbus in Porcelain, 7919/01
- 2. Arlo in Flamingo, 7929/01
- 3. Nolan in Sorbet, 7930/01
- 4. Opie in Tamarind, 7928/05
- 5. Oxley in Multi, 7926/05
- 6. Opie in Tamarind, 7928/05
- 7. Oxley in Multi, 7926/05