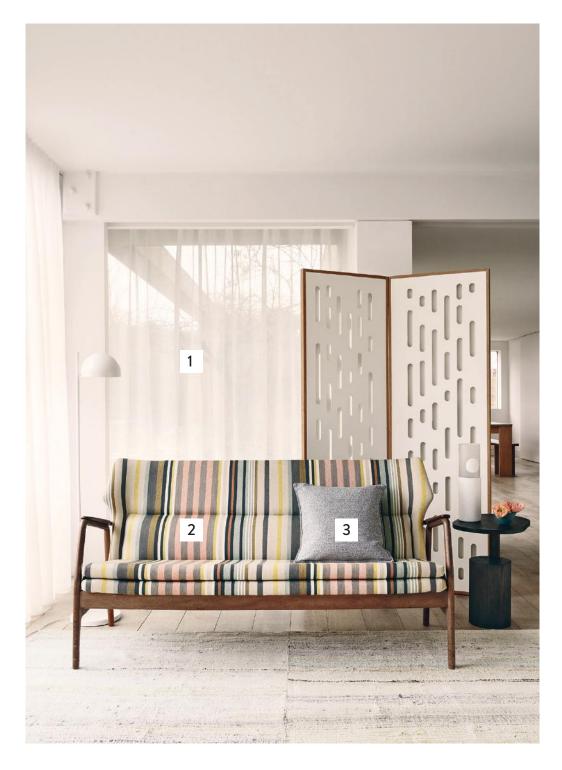

Props & Accessories: Bird: The Conran Shop

- 1. Nolan in Sorbet, 7930/01
- 2. Arlo in Flamingo, 7929/01

1. Lavin in Sorbet, 7927/04

Oxley Decorative Weaves