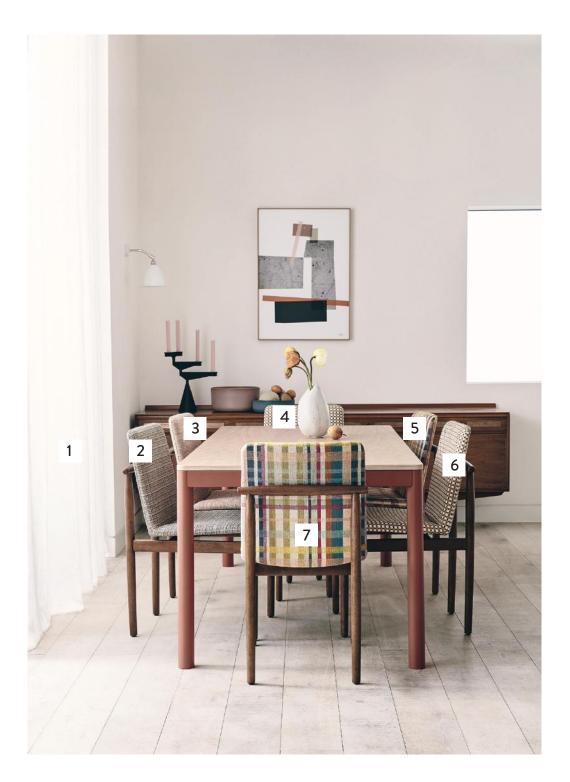

Props & Accessories: Table: Very Good & Proper Bowls: The Conran Shop

Chair: West Elm Artwork: Formworks Studio Vase: Design& That

- 1. Nimbus in Porcelain, 7919/01
- 2. Lavin Cushion in Sorbet, RC726/03
- 3. Asher Cushion in Pesto, RC724/01
- 4. Oxley Cushion in Sorbet, RC725/02
- 5. Lavin in Tamarind, 7927/03

Props & Accessories: Table: Very Good & Proper Chair: West Elm Vase: Design& That Bowls: The Conran Shop Artwork: Formworks Studio