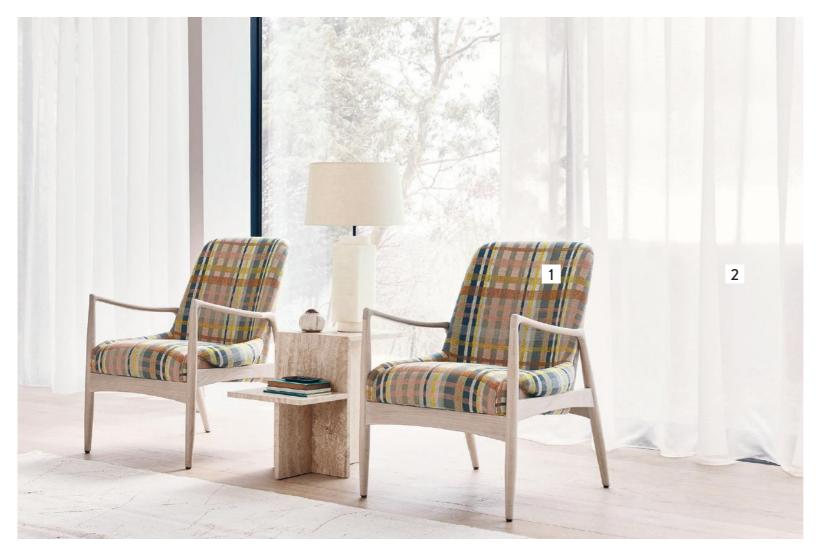

# ROMO

- 1. Alston in Flamingo, 7797/01
- 2. Nolan in Sorbet, 7930/01
- 3. Nimbus in Porcelain, 7919/01
- 4. Lavin in Sorbet, 7927/04

Props & Accessories: Rug: Larusi Lamp: Paolo Maschino at Nicholas Haslam Oxley Decorative Weaves