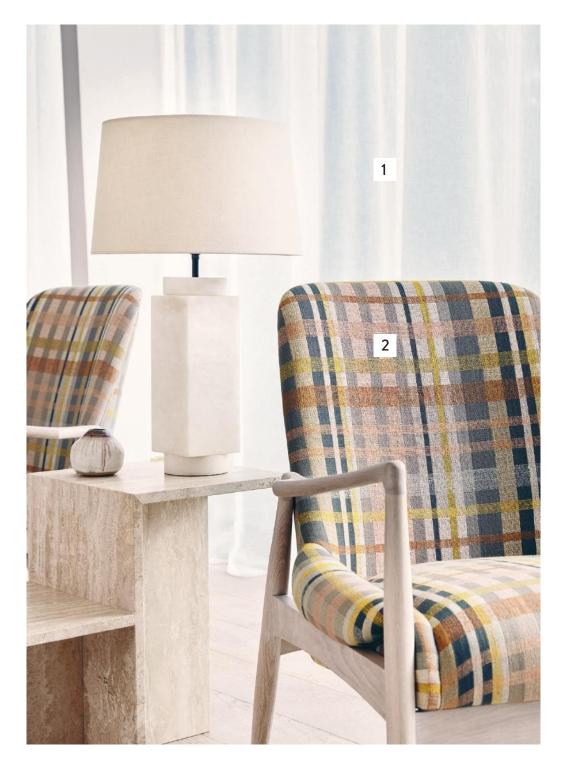

Props & Accessories: Chairs: West Elm

- 1. Nimbus in Porcelain, 7919/01
- 2. Arlo in Flamingo, 7929/01
- 3. Nolan in Sorbet, 7930/01
- 4. Opie in Tamarind, 7928/05
- 5. Oxley in Multi, 7926/05
- 6. Opie in Tamarind, 7928/05
- 7. Oxley in Multi, 7926/05