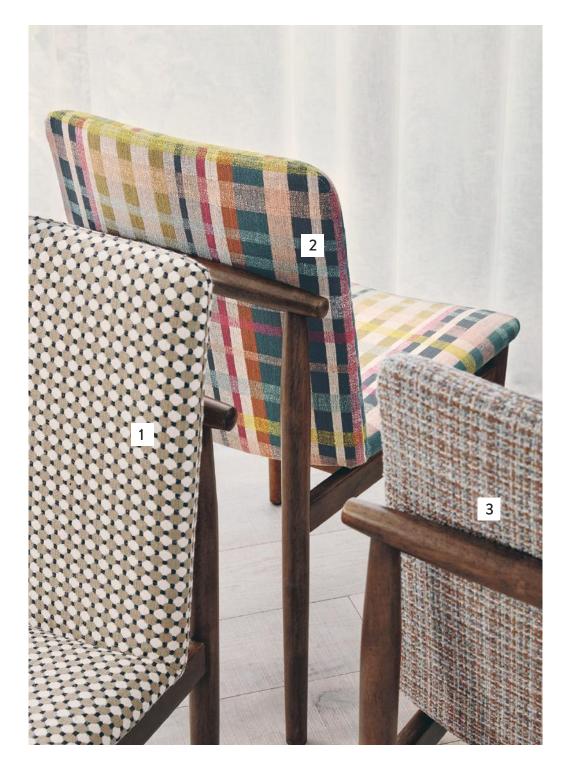

- Alston in Flamingo, 7797/01
  Nolan in Sorbet, 7930/01
- 3. Lavin in Sorbet, 7927/04

- 1. Nimbus in Porcelain, 7919/01
- 2. Oxley in Sorbet, 7926/04

- Opie in Tamarind, 7928/05
  Oxley in Multi, 7926/05
  Arlo in Flamingo, 7929/01

Props & Accessories: Chairs: West Elm

- 1. Nimbus in Porcelain, 7919/01
- 2. Arlo in Flamingo, 7929/01
- 3. Nolan in Sorbet, 7930/01
- 4. Opie in Tamarind, 7928/05
- 5. Oxley in Multi, 7926/05
- 6. Opie in Tamarind, 7928/05
- 7. Oxley in Multi, 7926/05