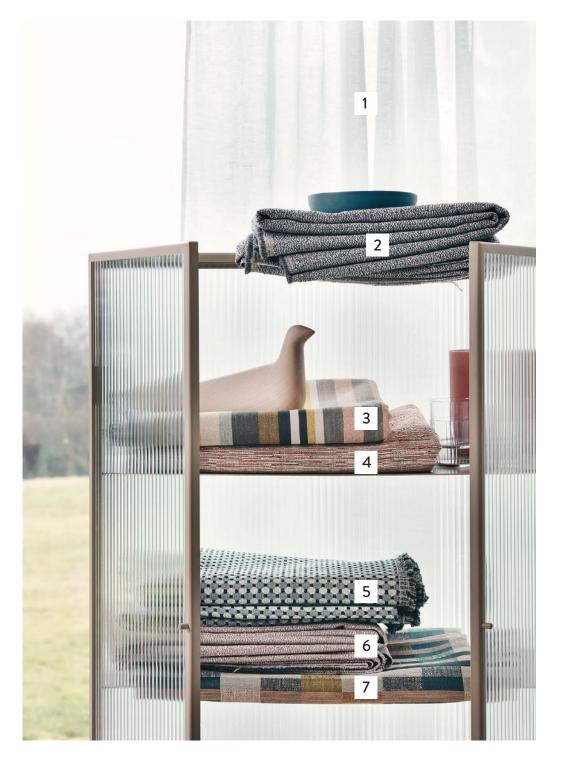

Props & Accessories: Table: Very Good & Proper Bowls: The Conran Shop

Chair: West Elm Artwork: Formworks Studio Vase: Design& That

- 1. Nimbus in Porcelain, 7919/01
- 2. Lavin Cushion in Sorbet, RC726/03
- 3. Asher Cushion in Pesto, RC724/01
- 4. Oxley Cushion in Sorbet, RC725/02
- 5. Lavin in Tamarind, 7927/03

Props & Accessories: Table: Very Good & Proper Chair: West Elm Vase: Design& That Bowls: The Conran Shop Artwork: Formworks Studio