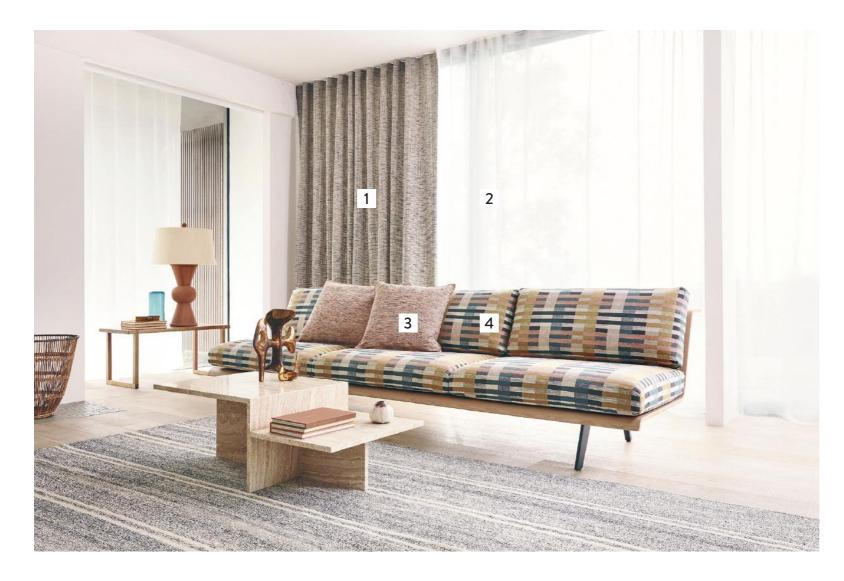

Props & Accessories: Chairs: West Elm

- 1. Nimbus in Porcelain, 7919/01
- 2. Arlo in Flamingo, 7929/01
- 3. Nolan in Sorbet, 7930/01
- 4. Opie in Tamarind, 7928/05
- 5. Oxley in Multi, 7926/05
- 6. Opie in Tamarind, 7928/05
- 7. Oxley in Multi, 7926/05

Props & Accessories: Table: Very Good & Proper Bowls: The Conran Shop

Chair: West Elm Artwork: Formworks Studio Vase: Design& That

- 1. Nimbus in Porcelain, 7919/01
- 2. Lavin Cushion in Sorbet, RC726/03
- 3. Asher Cushion in Pesto, RC724/01
- 4. Oxley Cushion in Sorbet, RC725/02
- 5. Lavin in Tamarind, 7927/03