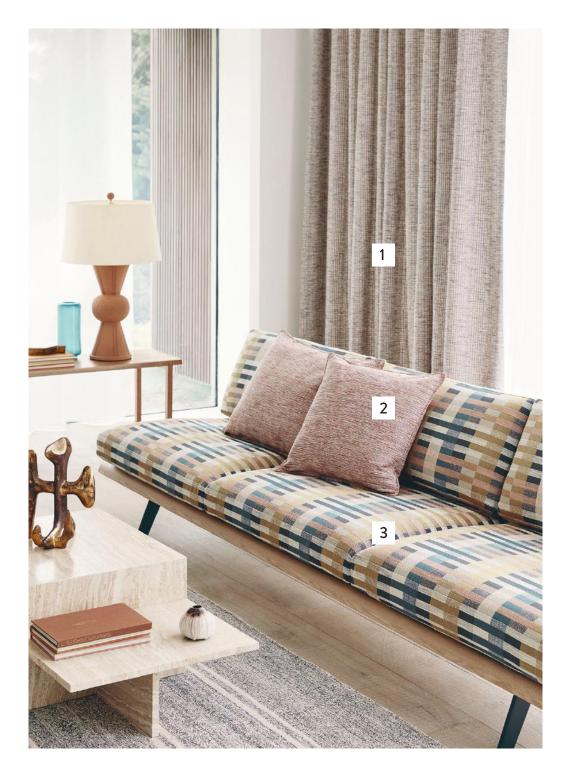

Props & Accessories: Table: Very Good & Proper Bowls: The Conran Shop

Chair: West Elm Artwork: Formworks Studio Vase: Design& That

- 1. Nimbus in Porcelain, 7919/01
- 2. Lavin Cushion in Sorbet, RC726/03
- 3. Asher Cushion in Pesto, RC724/01
- 4. Oxley Cushion in Sorbet, RC725/02
- 5. Lavin in Tamarind, 7927/03

Props & Accessories: Table: Very Good & Proper Chair: West Elm Vase: Design& That Bowls: The Conran Shop Artwork: Formworks Studio